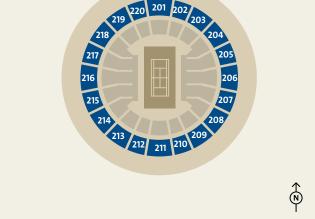

### DISCOVERING THE VENUE

ACCESSIBLE SUBTITLE: IMAGE

All tickets give access to courts 3 - 9, according to the availability. To access the different levels of the central court you can use the stairs, besides lifts and ramps shown on the map. Toilets – accessible, women's and men's – are available at all levels.