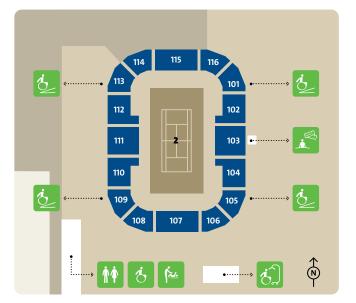

### DISCOVERING THE VENUE

ACCESSIBLE SUBTITLE: IMAGE

All tickets give access to courts 3 - 9, according to the availability. To access the different levels of the central court you can use the stairs, besides lifts and ramps shown on the map. Toilets – accessible, women's and men's – are available at all levels.