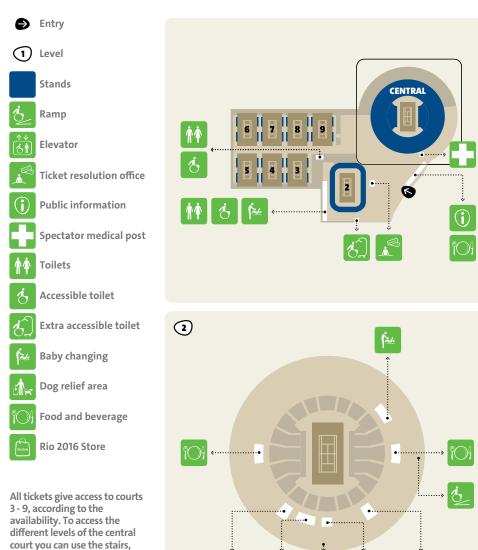

## DISCOVERING THE VENUE

besides lifts and ramps shown

women's and men's – are available at all levels.

on the map. Toilets – accessible,

<u>^</u>↓

^↓ (疗育)

( ) 2103016

 $\mathbf{a}$ 

### DISCOVERING THE VENUE

ACCESSIBLE SUBTITLE: IMAGE

All tickets give access to courts 3 - 9, according to the availability. To access the different levels of the central court you can use the stairs, besides lifts and ramps shown on the map. Toilets – accessible, women's and men's – are available at all levels.