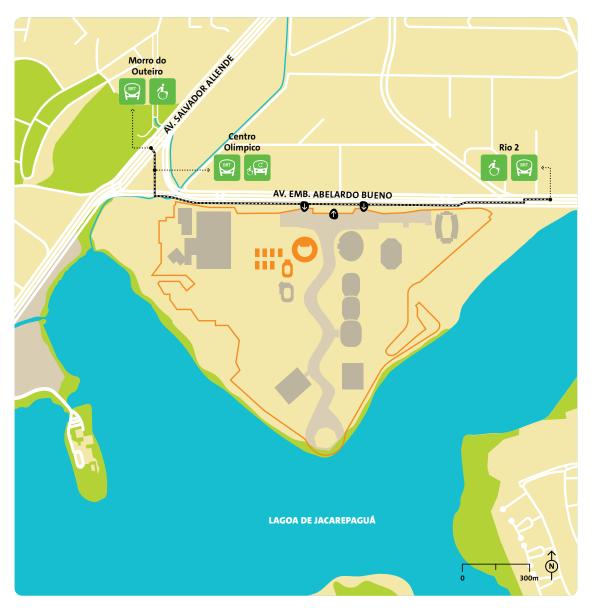

## DISCOVERING THE VENUE

besides lifts and ramps shown

women's and men's – are available at all levels.

on the map. Toilets – accessible,

<u>^</u>↓

^↓ (疗育)

( ) 2103016

 $\mathbf{a}$ 

### DISCOVERING THE VENUE

ACCESSIBLE SUBTITLE: IMAGE

All tickets give access to courts 3 - 9, according to the availability. To access the different levels of the central court you can use the stairs, besides lifts and ramps shown on the map. Toilets – accessible, women's and men's – are available at all levels.