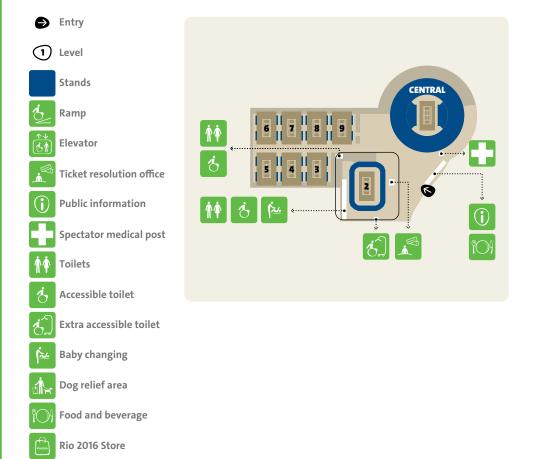

## DISCOVERING THE VENUE

besides lifts and ramps shown

women's and men's – are available at all levels.

on the map. Toilets – accessible,

<u>^</u>↓

^↓ (疗育)

( ) 2103016

 $\mathbf{a}$ 

### DISCOVERING THE VENUE

ACCESSIBLE SUBTITLE: IMAGE

All tickets give access to courts 3 - 9, according to the availability. To access the different levels of the central court you can use the stairs, besides lifts and ramps shown on the map. Toilets – accessible, women's and men's – are available at all levels.